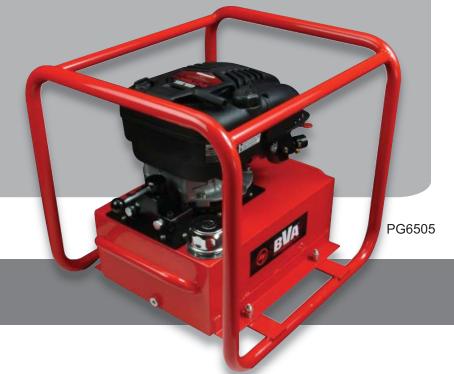

## **➤ Gas Engine Pump**

- Gas pump will provide 10,000 psi hydraulic force at remote locations
- Industrial grade 6.5 hp Briggs & Stratton Intek series gas engine
- · Manual control valve for use with single or double acting cylinders or tools
- Two speed pump designed for rapid cylinder advance
- Gas pump features a sturdy protective roll cage for use in the toughest environments