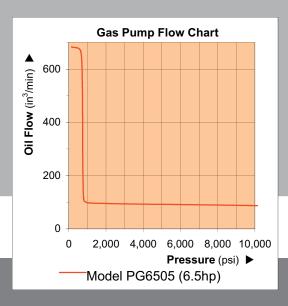

| Motor<br>Size | Usable Oil<br>Capacity | Model<br>Number | Pressure Rating |           | Oil Output<br>Flow Rate |           | Valve<br>Type | Valve<br>Function    | Rotation<br>Speed | Sound<br>Level | Weight |
|---------------|------------------------|-----------------|-----------------|-----------|-------------------------|-----------|---------------|----------------------|-------------------|----------------|--------|
|               |                        |                 | (psi)           |           | (in³)                   |           |               |                      |                   |                |        |
| (hp)          | (gal)                  |                 | 1st Stage       | 2nd Stage | 1st Stage               | 2nd Stage |               |                      | (rpm)             | (dBA)          | (lbs)  |
| 6.50          | 5.00                   | PG6505          | 580             | 10,000    | 610                     | 67        | Manual        | 4-way,<br>3-position | 3600              | 95             | 84.0   |