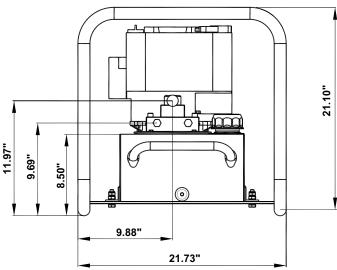

| Motor<br>Size | Usable Oil<br>Capacity | Model<br>Number | Pressure Rating |           | Oil Output<br>Flow Rate |           | Valve<br>Type | Valve<br>Function    | Rotation<br>Speed | Sound<br>Level | Weight |
|---------------|------------------------|-----------------|-----------------|-----------|-------------------------|-----------|---------------|----------------------|-------------------|----------------|--------|
|               |                        |                 | (psi)           |           | (in³)                   |           |               |                      |                   |                |        |
| (hp)          | (gal)                  |                 | 1st Stage       | 2nd Stage | 1st Stage               | 2nd Stage |               |                      | (rpm)             | (dBA)          | (lbs)  |
| 6.50          | 5.00                   | PG6505          | 580             | 10,000    | 610                     | 67        | Manual        | 4-way,<br>3-position | 3600              | 95             | 84.0   |