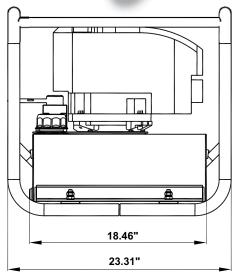

| Motor<br>Size | Usable Oil<br>Capacity | Model<br>Number | Pressure Rating |           | Oil Output<br>Flow Rate |           | Valve<br>Type | Valve<br>Function    | Rotation<br>Speed | Sound<br>Level | Weight |
|---------------|------------------------|-----------------|-----------------|-----------|-------------------------|-----------|---------------|----------------------|-------------------|----------------|--------|
|               |                        |                 | (psi)           |           | (in³)                   |           |               |                      |                   |                |        |
| (hp)          | (gal)                  |                 | 1st Stage       | 2nd Stage | 1st Stage               | 2nd Stage |               |                      | (rpm)             | (dBA)          | (lbs)  |
| 6.50          | 5.00                   | PG6505          | 580             | 10,000    | 610                     | 67        | Manual        | 4-way,<br>3-position | 3600              | 95             | 84.0   |