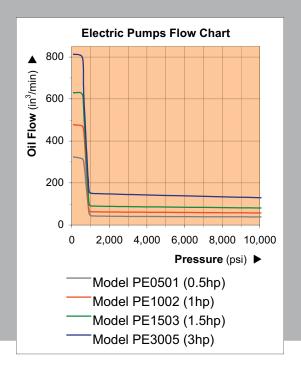

| Motor<br>Size | Usable<br>Oil<br>Cap. | Model<br>Number | Model<br>with<br>Pendant<br>Switch | Pressure<br>Rating<br>(psi) |              | Oil Output<br>Flow Rate<br>(in³) |              | Valve<br>Type | Valve<br>Function    | Current<br>Draw | Motor<br>Voltage | Sound<br>Level | \A/ + | W.t. for<br>PEW |
|---------------|-----------------------|-----------------|------------------------------------|-----------------------------|--------------|----------------------------------|--------------|---------------|----------------------|-----------------|------------------|----------------|-------|-----------------|
|               |                       |                 |                                    |                             |              |                                  |              |               |                      |                 |                  |                |       |                 |
| (hp)          | (gal)                 |                 |                                    | 1st<br>Stage                | 2nd<br>Stage | 1st<br>Stage                     | 2nd<br>Stage |               |                      | (amps)          | (volts)          | (dBA)          | (lbs) | (lbs)           |
| 0.50          | 1.00                  | PE0501          | PEW0501                            | 580                         | 10,000       | 305                              | 18           | Manual        | 4-way,<br>3-position | 8               | 115<br>230       | 80             | 48.0  | 50.0            |
| 1.00          | 2.00                  | PE1002          | PEW1002                            |                             |              | 458                              | 37           |               |                      | 15              |                  |                | 60.0  | 62.0            |
| 1.50          | 3.00                  | PE1503*         | PEW1503                            |                             |              | 610                              | 61           |               |                      | 17              |                  |                | 75.0  | 77.0            |
| 3.00          | 5.00                  | PE3005          | PEW3005                            |                             |              | 793                              | 110          |               |                      | 15              |                  |                | 108.0 | 110.0           |
| * 5 gal re    | eservoir is           | available fo    | r this model                       |                             |              |                                  |              |               |                      |                 |                  |                |       |                 |