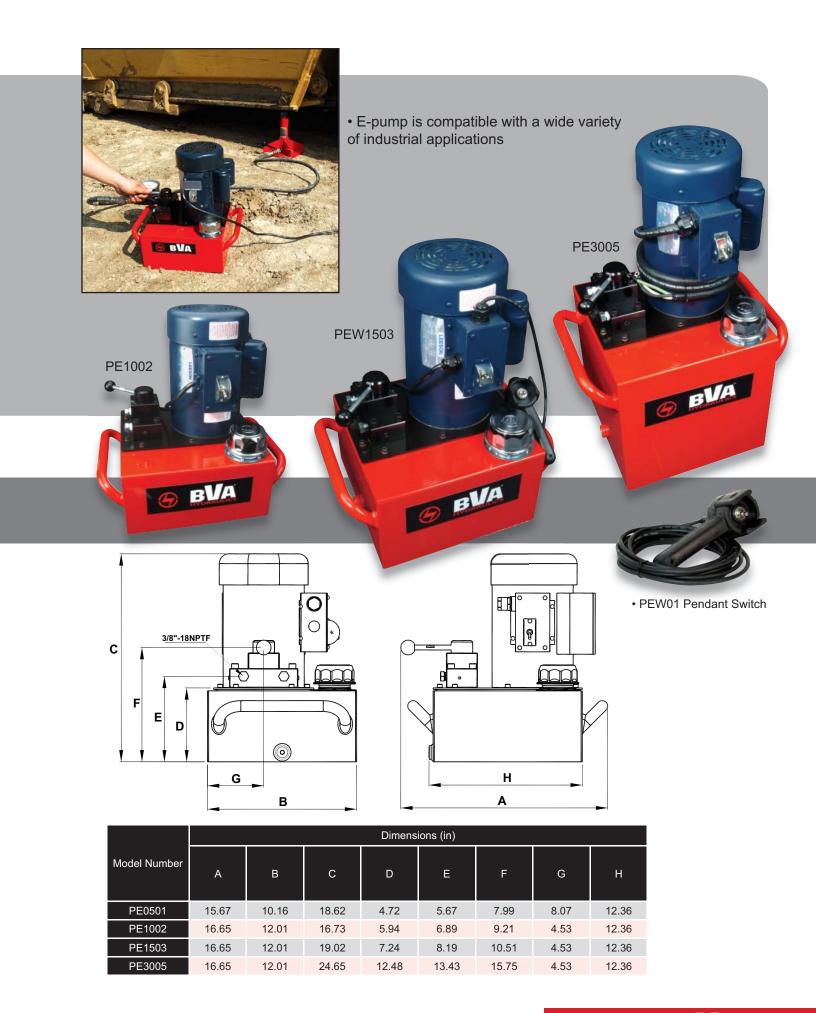

## ➤ Electric Motor Pumps

- Quiet operation meets OSHA regulations (80dBA)
- 2 speed operation allows for faster cylinder advance
- Full load starting capacities
- · Internal filter keeps contamination from damaging pump
- Rugged durable design meets the demands of industrial applications
- Precision components to minimize wear and improve overall dependability
- Designed to minimize the number of moving parts and maximize overall pump efficiency
- Available in 3-way or 4-way configuration
- · Ideal for on site construction as well as maintenance

| Motor<br>Size | Usable<br>Oil<br>Cap. | Model<br>Number | Model<br>with<br>Pendant<br>Switch | Pressure<br>Rating<br>(psi) |              | Oil Output<br>Flow Rate<br>(in³) |              | Valve<br>Type | Valve<br>Function    | Current<br>Draw | Motor<br>Voltage | Sound<br>Level | \A/ + | W.t. for<br>PEW |
|---------------|-----------------------|-----------------|------------------------------------|-----------------------------|--------------|----------------------------------|--------------|---------------|----------------------|-----------------|------------------|----------------|-------|-----------------|
|               |                       |                 |                                    |                             |              |                                  |              |               |                      |                 |                  |                |       |                 |
| (hp)          | (gal)                 |                 |                                    | 1st<br>Stage                | 2nd<br>Stage | 1st<br>Stage                     | 2nd<br>Stage |               |                      | (amps)          | (volts)          | (dBA)          | (lbs) | (lbs)           |
| 0.50          | 1.00                  | PE0501          | PEW0501                            | 580                         | 10,000       | 305                              | 18           | Manual        | 4-way,<br>3-position | 8               | 115<br>230       | 80             | 48.0  | 50.0            |
| 1.00          | 2.00                  | PE1002          | PEW1002                            |                             |              | 458                              | 37           |               |                      | 15              |                  |                | 60.0  | 62.0            |
| 1.50          | 3.00                  | PE1503*         | PEW1503                            |                             |              | 610                              | 61           |               |                      | 17              |                  |                | 75.0  | 77.0            |
| 3.00          | 5.00                  | PE3005          | PEW3005                            |                             |              | 793                              | 110          |               |                      | 15              |                  |                | 108.0 | 110.0           |
| * 5 gal re    | eservoir is           | available fo    | r this model                       |                             |              |                                  |              |               |                      |                 |                  |                |       |                 |