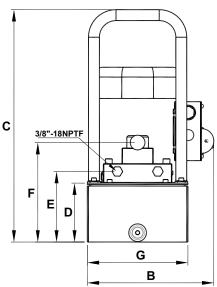

| Motor<br>Size | Usable<br>Oil<br>Cap. | Model<br>Number | Model<br>with<br>Pendant<br>Switch | Pressure<br>Rating<br>(psi) |              | Oil Output<br>Flow Rate<br>(in³) |              | Valve<br>Type | Valve<br>Function    | Current<br>Draw | Motor<br>Voltage | Sound<br>Level | \A/ + | W.t. for<br>PEW |
|---------------|-----------------------|-----------------|------------------------------------|-----------------------------|--------------|----------------------------------|--------------|---------------|----------------------|-----------------|------------------|----------------|-------|-----------------|
|               |                       |                 |                                    |                             |              |                                  |              |               |                      |                 |                  |                |       |                 |
| (hp)          | (gal)                 |                 |                                    | 1st<br>Stage                | 2nd<br>Stage | 1st<br>Stage                     | 2nd<br>Stage |               |                      | (amps)          | (volts)          | (dBA)          | (lbs) | (lbs)           |
| 0.50          | 1.00                  | PE0501          | PEW0501                            | 580                         | 10,000       | 305                              | 18           | Manual        | 4-way,<br>3-position | 8               | 115<br>230       | 80             | 48.0  | 50.0            |
| 1.00          | 2.00                  | PE1002          | PEW1002                            |                             |              | 458                              | 37           |               |                      | 15              |                  |                | 60.0  | 62.0            |
| 1.50          | 3.00                  | PE1503*         | PEW1503                            |                             |              | 610                              | 61           |               |                      | 17              |                  |                | 75.0  | 77.0            |
| 3.00          | 5.00                  | PE3005          | PEW3005                            |                             |              | 793                              | 110          |               |                      | 15              |                  |                | 108.0 | 110.0           |
| * 5 gal re    | eservoir is           | available fo    | r this model                       |                             |              |                                  |              |               |                      |                 |                  |                |       |                 |