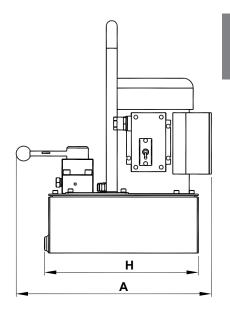

| Motor<br>Size | Usable<br>Oil<br>Cap. | Model<br>Number | Model<br>with<br>Pendant<br>Switch | Pressure<br>Rating<br>(psi) |              | Oil Output<br>Flow Rate<br>(in³) |              | Valve<br>Type | Valve<br>Function    | Current<br>Draw | Motor<br>Voltage | Sound<br>Level | \A/ + | W.t. for<br>PEW |
|---------------|-----------------------|-----------------|------------------------------------|-----------------------------|--------------|----------------------------------|--------------|---------------|----------------------|-----------------|------------------|----------------|-------|-----------------|
|               |                       |                 |                                    |                             |              |                                  |              |               |                      |                 |                  |                |       |                 |
| (hp)          | (gal)                 |                 |                                    | 1st<br>Stage                | 2nd<br>Stage | 1st<br>Stage                     | 2nd<br>Stage |               |                      | (amps)          | (volts)          | (dBA)          | (lbs) | (lbs)           |
| 0.50          | 1.00                  | PE0501          | PEW0501                            | 580                         | 10,000       | 305                              | 18           | Manual        | 4-way,<br>3-position | 8               | 115<br>230       | 80             | 48.0  | 50.0            |
| 1.00          | 2.00                  | PE1002          | PEW1002                            |                             |              | 458                              | 37           |               |                      | 15              |                  |                | 60.0  | 62.0            |
| 1.50          | 3.00                  | PE1503*         | PEW1503                            |                             |              | 610                              | 61           |               |                      | 17              |                  |                | 75.0  | 77.0            |
| 3.00          | 5.00                  | PE3005          | PEW3005                            |                             |              | 793                              | 110          |               |                      | 15              |                  |                | 108.0 | 110.0           |
| * 5 gal re    | eservoir is           | available fo    | r this model                       |                             |              |                                  |              |               |                      |                 |                  |                |       |                 |